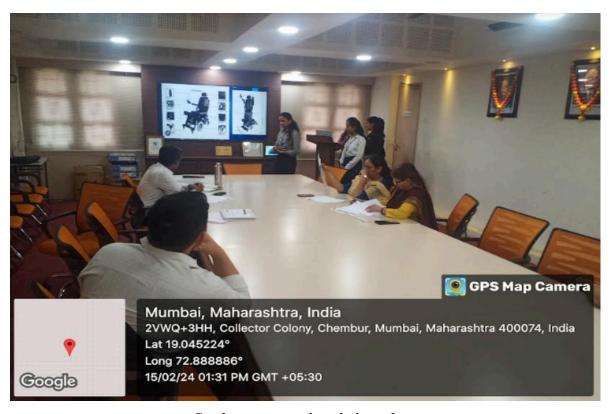

## Geotagged Photographs (In case of Offline) / Screenshots (Minimum 2 with captions)

Prof Chetan Solanki addressing to the students of FE of VES Institute of Technology

Exhibition of Solar Bus of Prof Solanki

### **Department Report**

Academic Year 2023-24 (EVEN Sem)

Prof Chetan Solanki along with Staff of FE and Class Representatives of FE of VES Institute of Technology.