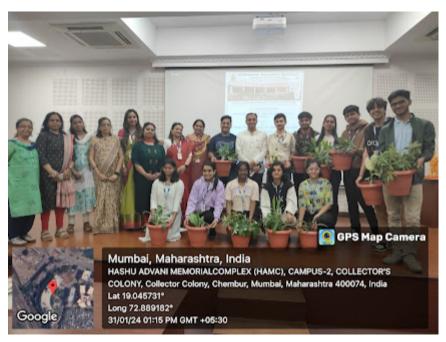

### **Department Report**

Academic Year 2023-24 (EVEN Sem)

Prof Chetan Solanki along with Staff of FE and Class Representatives of FE of VES Institute of Technology.