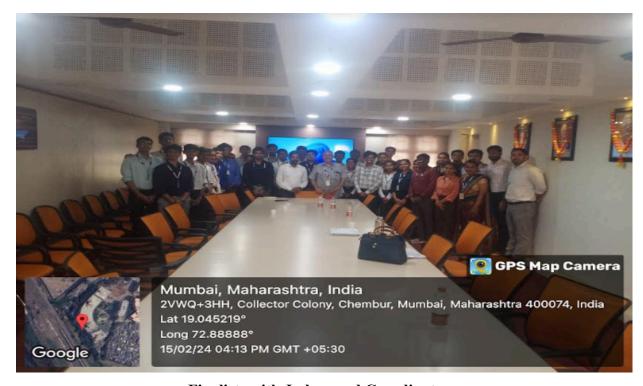

## Geotagged Photographs (In case of Offline) / Screenshots (Minimum 2 with captions)

Prof Chetan Solanki addressing to the students of FE of VES Institute of Technology

Exhibition of Solar Bus of Prof Solanki

### **Department Report**

Academic Year 2023-24 (EVEN Sem)

Prof Chetan Solanki along with Staff of FE and Class Representatives of FE of VES Institute of Technology.