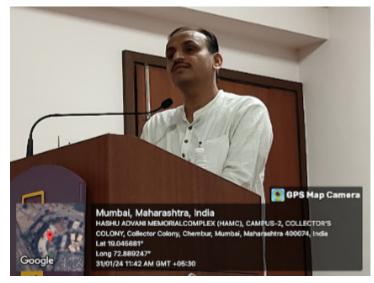

## Geotagged Photographs (In case of Offline) / Screenshots (Minimum 2 with captions)

Prof Chetan Solanki addressing to the students of FE of VES Institute of Technology

Exhibition of Solar Bus of Prof Solanki