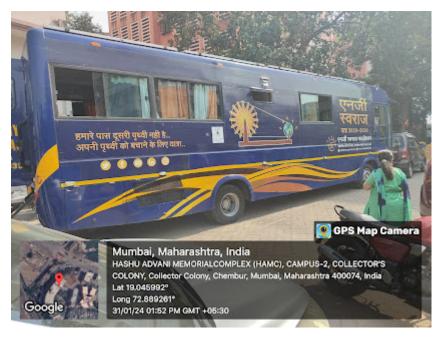

## Geotagged Photographs (In case of Offline) / Screenshots (Minimum 2 with captions)

Prof Chetan Solanki addressing to the students of FE of VES Institute of Technology

Exhibition of Solar Bus of Prof Solanki