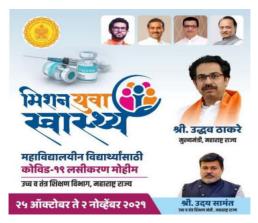

## Mission Yuva Swasthya

In Association with

PUBLIC HEALTH DEPARTMENT, M WEST, BRIHANMUMBAI MAHANAGARPALIKA

## **COVID 19 VACCINATION DRIVE**

For VES Students, Faculty and Staff

I & II DOSE [ COVISHIELD / COVAXIN]

On 27th October 2021 (Wednesday) 10.00 am onwards

**VENUE:** 

V.E.S. INSTITUTE OF TECHNOLOGY
VES CAMPUS – II ( HASHU ADVANI MEMORIAL COMPLEX )