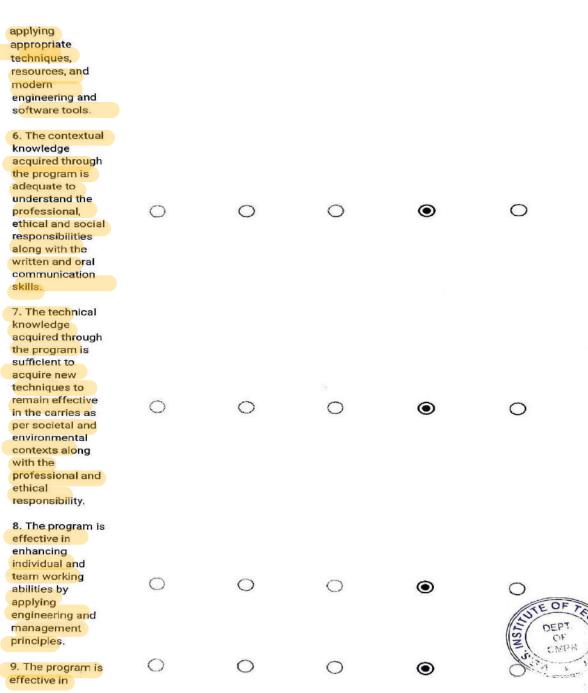

#### Feedback Details: Need Improvement - Excellent (1-5) \*

|                                                                                                                                                                                                       | ٦ | 2 | з | 4 | 5                   |
|-------------------------------------------------------------------------------------------------------------------------------------------------------------------------------------------------------|---|---|---|---|---------------------|
| 1. The<br>knowledge of<br>computing,<br>mathematics,<br>science and<br>engineering<br>fundamentals<br>studied in the<br>program is<br>adequate to<br>solve the<br>complex<br>engineering<br>problems. | 0 | 0 | 0 | ۲ | 0                   |
| 2. The program is<br>effective in<br>developing<br>analytic and<br>problem solving<br>skills.                                                                                                         | 0 | 0 | ۲ | 0 | 0                   |
| 3. The program is<br>effective to<br>design,<br>implement and<br>evaluate a<br>computer –<br>based system,<br>process,<br>component or<br>program to meet<br>desired needs.                           | 0 | 0 | ۲ | 0 | 0                   |
| 4. The program is<br>effective in<br>developing<br>planning abilities<br>along with<br>conducting<br>investigations.                                                                                  | 0 | 0 | 0 | ۲ | 0                   |
| 5. The program is<br>effective in<br>creating,<br>selecting and                                                                                                                                       | 0 | 0 | 0 | ۲ | DEPT.<br>OF<br>CMPN |

(Affiliated to University of Mumbai, Approved by AICTE & Recognized by Govt. of Maharashtra)

2 1

| supporting self –<br>learning and<br>lifelong –<br>learning.                                                                                                                             |   |   |   |   |                         |
|------------------------------------------------------------------------------------------------------------------------------------------------------------------------------------------|---|---|---|---|-------------------------|
| 10. The<br>internship<br>experience is<br>effective in<br>enhancing:<br>(Answer if<br>applicable) a.<br>The link between<br>theory and<br>practice                                       | 0 | 0 | 0 | ۲ | 0                       |
| b. The problem solving skills                                                                                                                                                            | 0 | 0 | 0 | ۲ | 0                       |
| c. Independent<br>thinking                                                                                                                                                               | 0 | 0 | 0 | ۲ | 0                       |
| d.Professional<br>development                                                                                                                                                            | 0 | 0 | 0 | ۲ | 0                       |
| e. Time<br>Management<br>skills                                                                                                                                                          | 0 | 0 | 0 | ۲ | 0                       |
| f. Judgement                                                                                                                                                                             | 0 | 0 | 0 | ۲ | 0                       |
| g. Discipline                                                                                                                                                                            | 0 | 0 | 0 | ۲ | 0                       |
| h. Appreciation of ethical values                                                                                                                                                        | 0 | 0 | 0 | ۲ | 0                       |
| i. Ability to work<br>in teams                                                                                                                                                           | 0 | 0 | 0 | ۲ | 0                       |
| 11. The co-<br>curricular<br>activities (SEL,<br>NPTEL, PBL, LBS<br>and other related<br>activities ) is<br>effective in<br>enhancing: a.<br>The link between<br>theory and<br>practical | 0 | 0 | 0 | ۲ | OF DEPT.<br>OF OF OF OF |