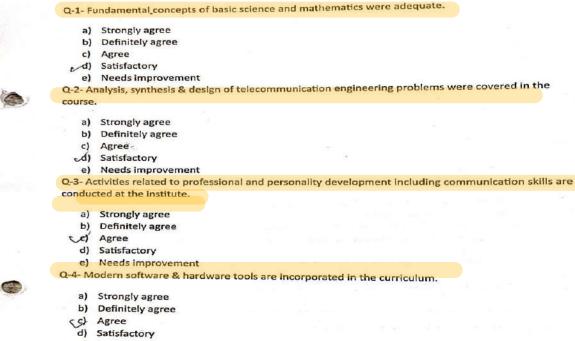

#### Student Exit Survey

Q-1- Fundamental concepts of basic science and mathematics were adequate. a) Strongly agree b) Definitely agree Agree d) Satisfactory e) Needs improvement Q-2- Analysis, synthesis & design of telecommunication engineering problems were covered in the course. a) Strongly agree 5) Definitely agree c) Agree d) Satisfactory e) Needs improvement Q-3- Activities related to professional and personality development including communication skills are conducted at the institute. b) Definitely agree c) Agree d) Satisfactory e) **Needs improvement** Q-4- Modern software & hardware tools are incorporated in the curriculum.

a) Strongly agree

- b) Definitely agree
- c) Agree
- el Satisfactory
- e) Needs improvement
- Q-5- Students are encouraged to participate in individual and team activity.
  - a) Strongly agree
  - b) Definitely agree
  - Agree
  - d) Satisfactory
  - e) Needs improvement